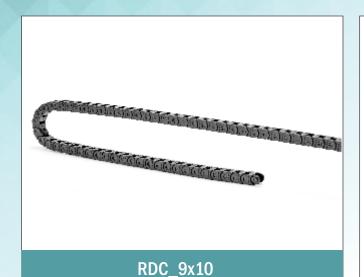

Website: www.kumbhojkarplastics.com

Internal Width- 9
Internal Height - 10
Outermost width- 17.5
Outermost height - 14
Links per meter - 65nos

- **□ Fully plastic links**
- **□** Smallest size in our range
- **□** Rounded design
- □ Semi closed type, cable needs to be inserted from one side
- **□** Low noise
- **□** Plastic end clamp