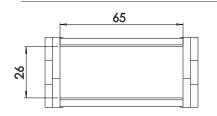

# RDC\_16x10

Bending Radius – 28.5 Moving Height – 65 Pitch – 20

Internal Width- 16 Internal Height - 10 Outermost width- 26 Outermost height - 15 Links per meter - 50nos

- **□ Fully plastic links**
- **□** Rounded design
- □ Semi closed type, cable needs to be inserted from one side
- **□** Low noise
- □ Plastic end clamp