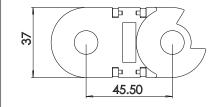

# RDC\_16x10

Bending Radius – 28.5 Moving Height – 65 Pitch – 20

Internal Width- 16 Internal Height - 10 Outermost width- 26 Outermost height - 15 Links per meter - 50nos

- **□ Fully plastic links**
- **□** Rounded design
- □ Semi closed type, cable needs to be inserted from one side
- **□** Low noise
- □ Plastic end clamp