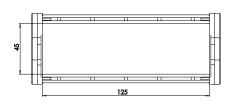

Website: www.kumbhojkarplastics.com

RDC\_125x45

Bending Radius – 137 Moving Height – 335 Pitch – 67

Internal Width- 125 Internal Height - 45 Outermost width- 157 Outermost height - 64 Links per meter - 14nos

- **□ Fully plastic links**
- □ Rounded design

  □
- Any one side inner or outer can be given openable. Snap lock for easy locking
- □ Lay the cables and close the width link with snap lock
- □ Low noise
- **□** Double lock for better strength and vertical movement applications.
- □ Metal end clamp