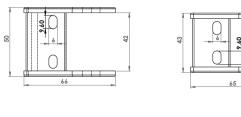

Website: www.kumbhojkarplastics.com

RDC\_33x26

Bending Radius - 78 Moving Height - 193 Pitch - 45.5 Internal Width- 33 Internal Height - 26 Outermost width- 49 Outermost height - 37 Links per meter - 22nos

80

- **□ Fully plastic links**
- $\mbox{\em \em Rounded design}$
- □ Both side open
- □ Lay the cables and press fit the width link
- □ Low noise

**Fixed End Clamp** 

**Moving End Clamp** 

- ✓ Round shape
- ✓ Low noise
- ✓ Smooth operation
- √ Both side snap open
- ✓ Improved performance

129, Narayan Peth, Sitaphal Baug Colony, Near Mati Ganpati Pune - 411 030. INDIA Tel.: +91-20-24450055 / 60

Website: www.kumbhojkarplastics.com

RDC\_45x26

Bending Radius - 78 Moving Height - 193 Pitch - 45.5 Internal Width- 45
Internal Height - 26
Outermost width- 62
Outermost height - 37
Links per meter - 22nos