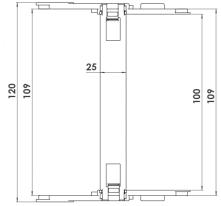

Website: www.kumbhojkarplastics.com

RDC\_100x38

Bending Radius - 105 Moving Height - 260 Pitch - 60

Internal Width- 100 Internal Height - 38 Outermost width- 120 Outermost height - 50 Links per meter - 16nos

110

- **□** Fully plastic links
- **¤** Rounded design
- **□** Both side open
- □ Lay the cables and press fit the width link
- **□** Low noise

**Fixed End Clamp** 

**Moving End Clamp** 

- ✓ Round shape
- ✓ Low noise
- ✓ Smooth operation
- ✓ Both side snap open
- √ Improved performance