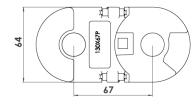

129, Narayan Peth, Sitaphal Baug Colony, Near Mati Ganpati Pune - 411 030. INDIA Tel.: +91-20-24450055 / 60

Website: www.kumbhojkarplastics.com

RDC\_30x19

Bending Radius - 47 Moving Height - 117 Pitch - 36

Internal Width- 30 Internal Height - 19 Outermost width- 41 Outermost height - 25 Links per meter - 27nos

- $\mbox{\em \footnotemark}\xspace$  Fully plastic links
- **□** Rounded design
- □ Semi closed type, cable needs to be inserted from one side
- **□** Low noise
- □ Plastic end clamp

**Fixed End Clamp** 

**Moving End Clamp** 

- ✓ Round shape
- ✓ Low noise
- ✓ Smooth operation
- √ Both side snap open
- √ Improved performance

129, Narayan Peth, Sitaphal Baug Colony, Near Mati Ganpati Pune - 411 030. INDIA Tel.: +91-20-24450055 / 60