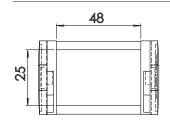

Website: www.kumbhojkarplastics.com

Internal Width- 9
Internal Height - 10
Outermost width- 17.5
Outermost height - 14
Links per meter - 65nos

- **□ Fully plastic links**
- **□** Smallest size in our range
- **□** Rounded design
- □ Semi closed type, cable needs to be inserted from one side
- **□** Low noise
- **□** Plastic end clamp