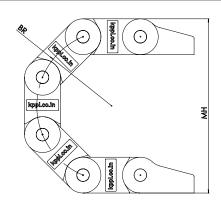

# RDC\_16x10

Bending Radius – 28.5 Moving Height – 65 Pitch – 20

Internal Width- 16 Internal Height - 10 Outermost width- 26 Outermost height - 15 Links per meter - 50nos

- **□ Fully plastic links**
- **□** Rounded design
- □ Semi closed type, cable needs to be inserted from one side
- **□** Low noise
- □ Plastic end clamp

# RDC\_20x15

Bending Radius - 41 Moving Height - 102 Pitch - 32

Internal Width- 20 Internal Height - 15 Outermost width- 31 Outermost height - 20 Links per meter - 31nos

- **□ Fully plastic links**
- □ Rounded design