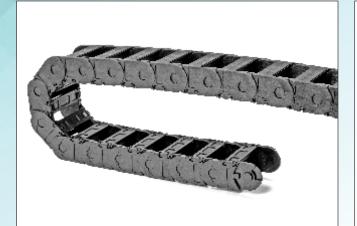

p open
- √ Improved performance

129, Narayan Peth, Sitaphal Baug Colony, Near Mati Ganpati Pune - 411 030. INDIA Tel.: +91-20-24450055 / 60

Website: www.kumbhojkarplastics.com





RDC\_48x25



Bending Radius – 70 Moving Height – 177 Pitch – 44

Internal Width- 47.8 Internal Height - 25 Outermost width- 63 Outermost height - 37 Links per meter - 22nos







- $\mbox{\em \footnotemark}\xspace$  Fully plastic links
- □ Rounded design
- □ Semi closed type, cable needs to be inserted from one side
- **□** Low noise





**Moving End Clamp** 



- ✓ Round shape
- ✓ Low noise
- ✓ Smooth operation
- ✓ Both side snap open
- ✓ Improved performance

129, Narayan Peth, Sitaphal Baug Colony, Near Mati Ganpati Pune - 411 030. INDIA Tel.: +91-20-24450055 / 60

Website: www.kumbhojkarplastics.com





RDC\_60x25



Bending Radius – 60 Moving Height – 155 Pitch – 45 Internal Width- 60 Internal Height - 25 Outermost width- 77.5 Outermost height - 35 Links per meter - 22nos







- **□ Fully plastic links**
- □ Rounded design

  □
- □ Open side (Inner side) snap open
- □ Lay the cables and close the width link with snap lock
- □ Low noise
- **□** Double lock for better strength and vertical movement applications.
- **□** Plastic end clamp











- ✓ Round shape
- ✓ Low noise
- ✓ Smooth operation
- ✓ Both side snap open
- √ Improved performance

129, Narayan Peth, Sitaphal Baug Colony, Near Mati Ganpati Pune - 411 030. INDIA Tel.: +91-20-24450055 / 60

Website: www.kumbhojkarplastics.com





RDC\_33x26



Bending Radius - 78 Moving Height - 193 Pitch - 45.5 Internal Width- 33 Intern