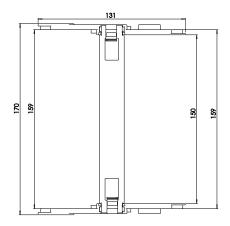

Website: www.kumbhojkarplastics.com

RDC\_150x45

Bending Radius – 137 Moving Height – 335 Pitch – 67 Internal Width- 150 Internal Height - 45 Outermost width- 176 Outermost height - 64 Links per meter - 14nos

- $\mbox{\em \footnotemark}\xspace$  Fully plastic links
- □ Rounded design

  □
- Any one side inner or outer can be given openable. Snap lock for easy locking
- □ Lay the cables and close the width link with snap lock
- □ Low noise
- **□** Double lock for better strength and vertical movement applications.