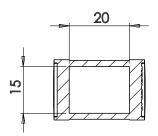

Website: www.kumbhojkarplastics.com

Internal Width- 9
Internal Height - 10
Outermost width- 17.5
Outermost height - 14
Links per meter - 65nos

- **□ Fully plastic links**
- **□** Smallest size in our range
- **□** Rounded design
- □ Semi closed type, cable needs to be inserted from one side
- **□** Low noise
- **□** Plastic end clamp