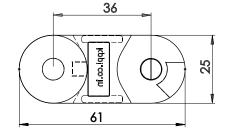

# RDC\_16x10

Bending Radius – 28.5 Moving Height – 65 Pitch – 20

Internal Width- 16 Internal Height - 10 Outermost width- 26 Outermost height - 15 Links per meter - 50nos

- **□ Fully plastic links**
- **□** Rounded design
- □ Semi closed type, cable needs to be inserted from one side
- **□** Low noise
- □ Plastic end clamp