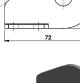

80

- **□ Fully plastic links**
- $\mbox{\em \em Rounded design}$
- □ Both side open
- □ Lay the cables and press fit the width link
- □ Low noise

**Fixed End Clamp** 

**Moving End Clamp** 

- ✓ Round shape
- ✓ Low noise
- ✓ Smooth operation
- √ Both side snap open
- ✓ Improved performance

110

- **□** Fully plastic links
- **¤** Rounded design
- **□** Both side open
- □ Lay the cables and press fit the width link
- **□** Low noise

**Fixed End Clamp** 

**Moving End Clamp** 

- ✓ Round shape
- ✓ Low noise
- ✓ Smooth operation
- ✓ Both side snap open
- √ Improved performance