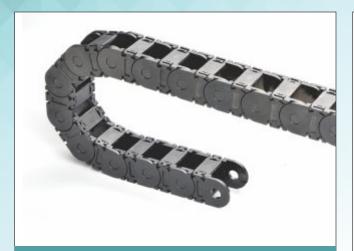

- ✓ Round shape
- ✓ Low noise
- ✓ Smooth operation
- ✓ Both side snap open
- √ Improved performance

129, Narayan Peth, Sitaphal Baug Colony, Near Mati Ganpati Pune - 411 030. INDIA Tel.: +91-20-24450055 / 60

Website: www.kumbhojkarplastics.com

Internal Width- 9
Internal Height - 10
Outermost width- 17.5
Outermost height - 14
Links per meter - 65nos

- **□ Fully plastic links**
- **□** Smallest size in our range
- **□** Rounded design
- □ Semi closed type, cable needs to be inserted from one side
- **□** Low noise
- **□** Plastic end clamp