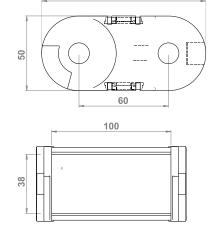

Website: www.kumbhojkarplastics.com

RDC\_100x38

Bending Radius - 105 Moving Height - 260 Pitch - 60

Internal Width- 100 Internal Height - 38 Outermost width- 120 Outermost height - 50 Links per meter - 16nos

110

- **□** Fully plastic links
- **¤** Rounded design
- **□** Both side open
- □ Lay the cables and press fit the width link
- **□** Low noise

**Fixed End Clamp** 

**Moving End Clamp** 

- ✓ Round shape
- ✓ Low noise
- ✓ Smooth operation
- ✓ Both side snap open
- √ Improved performance