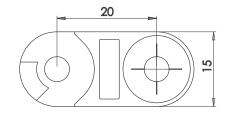

Website: www.kumbhojkarplastics.com

Internal Width- 9
Internal Height - 10
Outermost width- 17.5
Outermost height - 14
Links per meter - 65nos

- **□ Fully plastic links**
- **□** Smallest size in our range
- **□** Rounded design
- □ Semi closed type, cable needs to be inserted from one side
- **□** Low noise
- **□** Plastic end clamp