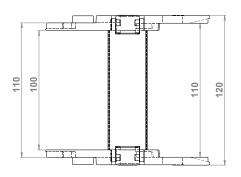

Website: www.kumbhojkarplastics.com

RDC\_100x38

Bending Radius - 105 Moving Height - 260 Pitch - 60

Internal Width- 100 Internal Height - 38 Outermost width- 120 Outermost height - 50 Links per meter - 16nos

110

- **□** Fully plastic links
- **¤** Rounded design
- **□** Both side open
- □ Lay the cables and press fit the width link
- **□** Low noise

**Fixed End Clamp** 

**Moving End Clamp** 

- ✓ Round shape
- ✓ Low noise
- ✓ Smooth operation
- ✓ Both side snap open
- √ Improved performance

129, Narayan Peth, Sitaphal Baug Colony, Near Mati Ganpati Pune - 411 030. INDIA Tel.: +91-20-24450055 / 60

Website: www.kumbhojkarplastics.com

RDC\_100x45

Bending Radius – 135 Moving Height – 334 Pitch – 67 Internal Width- 100 Internal Height - 45 Outermost width- 125 Outermost height - 64 Links per meter - 14nos