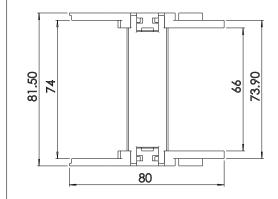

129, Narayan Peth, Sitaphal Baug Colony, Near Mati Ganpati Pune - 411 030. INDIA Tel.: +91-20-24450055 / 60

Website: www.kumbhojkarplastics.com

RDC\_80x38

Bending Radius - 105 Moving Height - 260 Pitch - 60

Internal Width- 80 Internal Height - 38 Outermost width- 100 Outermost height - 50 Links per meter - 16nos

- **□** Fully plastic links
- **¤** Rounded design
- **□** Both side open
- □ Lay the cables and press fit the width link
- **□** Low noise