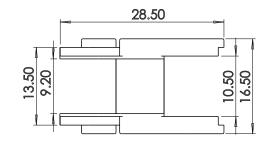

# RDC\_16x10

Bending Radius – 28.5 Moving Height – 65 Pitch – 20

Internal Width- 16 Internal Height - 10 Outermost width- 26 Outermost height - 15 Links per meter - 50nos

- **□ Fully plastic links**
- **□** Rounded design
- □ Semi closed type, cable needs to be inserted from one side
- **□** Low noise
- □ Plastic end clamp