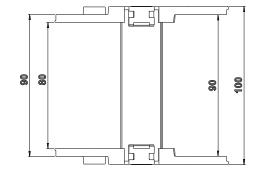

Website: www.kumbhojkarplastics.com

RDC\_100x38

Bending Radius - 105 Moving Height - 260 Pitch - 60

Internal Width- 100 Internal Height - 38 Outermost width- 120 Outermost height - 50 Links per meter - 16nos

110

- **□** Fully plastic links
- **¤** Rounded design
- **□** Both side open
- □ Lay the cables and press fit the width link
- **□** Low noise

**Fixed End Clamp** 

**Moving End Clamp** 

- ✓ Round shape
- ✓ Low noise
- ✓ Smooth operation
- ✓ Both side snap open
- √ Improved performance