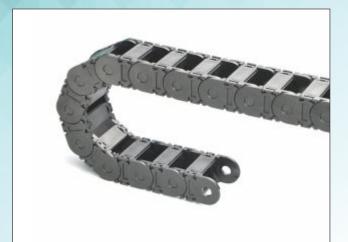

- ✓ Round shape
- ✓ Low noise
- ✓ Smooth operation
- ✓ Both side snap open
- √ Improved performance

129, Narayan Peth, Sitaphal Baug Colony, Near Mati Ganpati Pune - 411 030. INDIA Tel.: +91-20-24450055 / 60

Website: www.kumbhojkarplastics.com

Internal Width- 9
Internal Height - 10
Outermost width- 17.5
Outermost height - 14
Links per meter - 65nos

- **□ Fully plastic links**
- **□** Smallest size in our range
- **□** Rounded design
- □ Semi closed type, cable needs to be inserted from one side
- **□** Low noise
- **□** Plastic end clamp