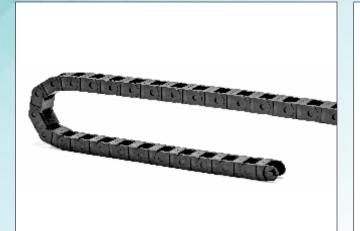

- ✓ Round shape
- ✓ Low noise
- ✓ Smooth operation
- ✓ Both side snap open
- √ Improved performance

129, Narayan Peth, Sitaphal Baug Colony, Near Mati Ganpati Pune - 411 030. INDIA Tel.: +91-20-24450055 / 60

Website: www.kumbhojkarplastics.com

Internal Width- 9
Internal Height - 10
Outermost width- 17.5
Outermost height - 14
Links per meter - 65nos

- **□ Fully plastic links**
- **□** Smallest size in our range
- **□** Rounded design
- □ Semi closed type, cable needs to be inserted from one side
- **□** Low noise
- **□** Plastic end clamp