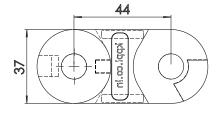

Website: www.kumbhojkarplastics.com

Internal Width- 9
Internal Height - 10
Outermost width- 17.5
Outermost height - 14
Links per meter - 65nos

- **□ Fully plastic links**
- **□** Smallest size in our range
- **□** Rounded design
- □ Semi closed type, cable needs to be inserted from one side
- **□** Low noise
- **□** Plastic end clamp