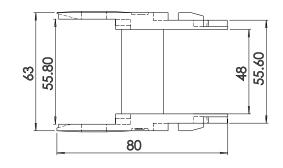

Website: www.kumbhojkarplastics.com

RDC\_48x25

Bending Radius – 70 Moving Height – 177 Pitch – 44

Internal Width- 47.8 Internal Height - 25 Outermost width- 63 Outermost height - 37 Links per meter - 22nos