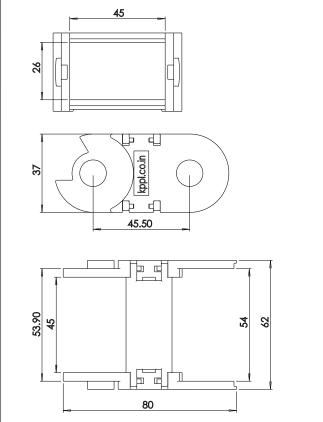

80

- **□ Fully plastic links**
- $\mbox{\em \em Rounded design}$
- □ Both side open
- □ Lay the cables and press fit the width link
- □ Low noise

**Fixed End Clamp** 

**Moving End Clamp** 

- ✓ Round shape
- ✓ Low noise
- ✓ Smooth operation
- √ Both side snap open
- ✓ Improved performance

129, Narayan Peth, Sitaphal Baug Colony, Near Mati Ganpati Pune - 411 030. INDIA Tel.: +91-20-24450055 / 60

Website: www.kumbhojkarplastics.com

RDC\_45x26

Bending Radius - 78 Moving Height - 193 Pitch - 45.5 Internal Width- 45
Internal Height - 26
Outermost width- 62
Outermost height - 37
Links per meter - 22nos