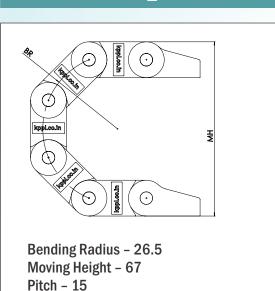

Website: www.kumbhojkarplastics.com

Internal Width- 9
Internal Height - 10
Outermost width- 17.5
Outermost height - 14
Links per meter - 65nos

- **□ Fully plastic links**
- **□** Smallest size in our range
- **□** Rounded design
- □ Semi closed type, cable needs to be inserted from one side
- **□** Low noise
- **□** Plastic end clamp