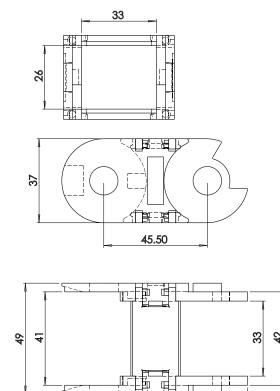

Website: www.kumbhojkarplastics.com

RDC\_48x25

Bending Radius – 70 Moving Height – 177 Pitch – 44

Internal Width- 47.8 Internal Height - 25 Outermost width- 63 Outermost height - 37 Links per meter - 22nos

- $\mbox{\em \footnotemark}\xspace$  Fully plastic links
- □ Rounded design
- □ Semi closed type, cable needs to be inserted from one side
- **□** Low noise

**Moving End Clamp** 

- ✓ Round shape
- ✓ Low noise
- ✓ Smooth operation
- ✓ Both side snap open
- ✓ Improved performance

129, Narayan Peth, Sitaphal Baug Colony, Near Mati Ganpati Pune - 411 030. INDIA Tel.: +91-20-24450055 / 60

Website: www.kumbhojkarplastics.com

RDC\_60x25

Bending Radius – 60 Moving Height – 155 Pitch – 45 Internal Width- 60 Internal Height - 25 Outermost width- 77.5 Outermost height - 35 Links per meter - 22nos