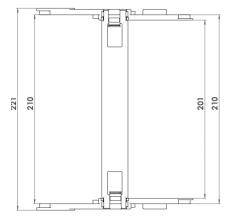

129, Narayan Peth, Sitaphal Baug Colony, Near Mati Ganpati Pune - 411 030. INDIA Tel.: +91-20-24450055 / 60

Website: www.kumbhojkarplastics.com

RDC\_30x19

Bending Radius - 47 Moving Height - 117 Pitch - 36

Internal Width- 30 Internal Height - 19 Outermost width- 41 Outermost height - 25 Links per meter - 27nos

- $\mbox{\em \footnotemark}\xspace$  Fully plastic links
- **□** Rounded design
- □ Semi closed type, cable needs to be inserted from one side
- **□** Low noise
- □ Plastic end clamp