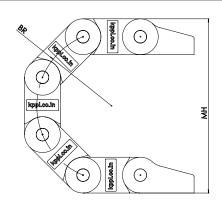

# RDC\_16x10

Bending Radius – 28.5 Moving Height – 65 Pitch – 20

Internal Width- 16 Internal Height - 10 Outermost width- 26 Outermost height - 15 Links per meter - 50nos

- **□ Fully plastic links**
- **□** Rounded design
- □ Semi closed type, cable needs to be inserted from one side
- **□** Low noise
- □ Plastic end clamp