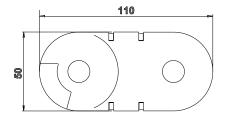

Website: www.kumbhojkarplastics.com

RDC\_100x38

Bending Radius - 105 Moving Height - 260 Pitch - 60

Internal Width- 100 Internal Height - 38 Outermost width- 120 Outermost height - 50 Links per meter - 16nos

110

- **□** Fully plastic links
- **¤** Rounded design
- **□** Both side open
- □ Lay the cables and press fit the width link
- **□** Low noise

**Fixed End Clamp** 

**Moving End Clamp** 

- ✓ Round shape
- ✓ Low noise
- ✓ Smooth operation
- ✓ Both side snap open
- √ Improved performance