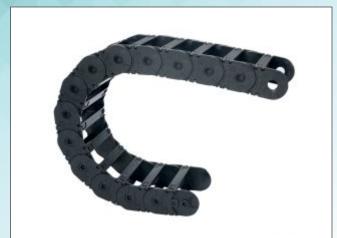

mbhojkarplastics.com





RDC\_100x45



Bending Radius – 135 Moving Height – 334 Pitch – 67 Internal Width- 100 Internal Height - 45 Outermost width- 125 Outermost height - 64 Links per meter - 14nos







- $\mbox{\em \footnotemark}\xspace$  Fully plastic links
- □ Rounded design

  □
- Any one side inner or outer can be given openable. Snap lock for easy locking
- □ Lay the cables and close the width link with snap lock
- □ Low noise
- **□** Double lock for better strength and vertical movement applications.
- □ Metal end clamp













- ✓ Round shape
- ✓ Low noise
- ✓ Smooth operation
- ✓ Both side snap open
- ✓ Improved performance

129, Narayan Peth, Sitaphal Baug Colony, Near Mati Ganpati Pune - 411 030. INDIA Tel.: +91-20-24450055 / 60

Website: www.kumbhojkarplastics.com





RDC\_125x45



Bending Radius – 137 Moving Height – 335 Pitch – 67

Internal Width- 125 Internal Height - 45 Outermost width- 157 Outermost height - 64 Links per meter - 14nos







- **□ Fully plastic links**
- □ Rounded design

  □
- Any one side inner or outer can be given openable. Snap lock for easy locking
- □ Lay the cables and close the width link with snap lock
- □ Low noise
- **□** Double lock for better strength and vertical movement applications.
- □ Metal end clamp













- ✓ Round shape
- ✓ Low noise
- ✓ Smooth operation
- ✓ Both side snap open
- ✓ Improved performance

129, Narayan Peth, Sitaphal Baug Colony, Near Mati Ganpati Pune - 411 030. INDIA Tel.: +91-20-24450055 / 60

Website: www.kumbhojkarplastics.com





RDC\_150x45



Bending Radius – 137 Moving Height