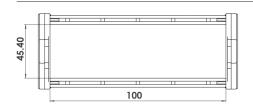

Website: www.kumbhojkarplastics.com

RDC\_100x38

Bending Radius - 105 Moving Height - 260 Pitch - 60

Internal Width- 100 Internal Height - 38 Outermost width- 120 Outermost height - 50 Links per meter - 16nos

110

- **□** Fully plastic links
- **¤** Rounded design
- **□** Both side open
- □ Lay the cables and press fit the width link
- **□** Low noise

**Fixed End Clamp** 

**Moving End Clamp** 

- ✓ Round shape
- ✓ Low noise
- ✓ Smooth operation
- ✓ Both side snap open
- √ Improved performance

129, Narayan Peth, Sitaphal Baug Colony, Near Mati Ganpati Pune - 411 030. INDIA Tel.: +91-20-24450055 / 60

Website: www.kumbhojkarplastics.com

RDC\_100x45

Bending Radius – 135 Moving Height – 334 Pitch – 67 Internal Width- 100 Internal Height - 45 Outermost width- 125 Outermost height - 64 Links per meter - 14nos