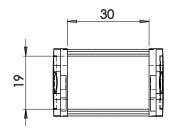

Internal Width- 30 Internal Height - 19 Outermost width- 41 Outermost height - 25 Links per meter - 27nos

- $\mbox{\em \footnotemark}\xspace$  Fully plastic links
- **□** Rounded design
- □ Semi closed type, cable needs to be inserted from one side
- **□** Low noise
- □ Plastic end clamp