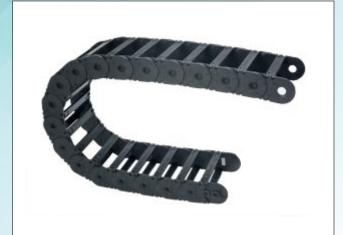

- ✓ Round shape
- ✓ Low noise
- ✓ Smooth operation
- ✓ Both side snap open
- √ Improved performance

129, Narayan Peth, Sitaphal Baug Colony, Near Mati Ganpati Pune - 411 030. INDIA Tel.: +91-20-24450055 / 60

Website: www.kumbhojkarplastics.com

Internal Width- 9
Internal Height - 10
Outermost width- 17.5
Outermost height - 14
Links per meter - 65nos

- **□ Fully plastic links**
- **□** Smallest size in our range
- **□** Rounded design
- □ Semi closed type, cable needs to be inserted from one side
- **□** Low noise
- **□** Plastic end clamp