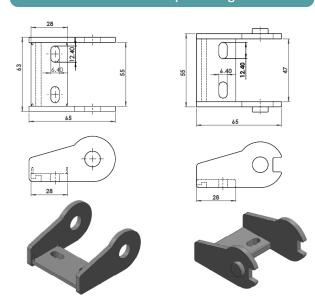

**Fixed End Clamp** 

**Moving End Clamp** 

- ✓ Round shape
- ✓ Low noise
- ✓ Smooth operation
- √ Both side snap open
- √ Improved performance

129, Narayan Peth, Sitaphal Baug Colony, Near Mati Ganpati Pune - 411 030. INDIA Tel.: +91-20-24450055 / 60

## **Metal End Clamps Drawing**

**Moving End Clamp** 

- ✓ Round shape
- ✓ Low noise
- ✓ Smooth operation
- √ Both side snap open
- ✓ Improved performance

129, Narayan Peth, Sitaphal Baug Colony, Near Mati Ganpati Pune - 411 030. INDIA Tel.: +91-20-24450055 / 60