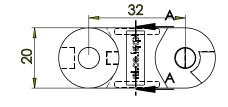

# RDC\_20x15

Bending Radius - 41 Moving Height - 102 Pitch - 32

Internal Width- 20 Internal Height - 15 Outermost width- 31 Outermost height - 20 Links per meter - 31nos

- **□ Fully plastic links**
- □ Rounded design