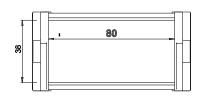

110

- **□** Fully plastic links
- **¤** Rounded design
- **□** Both side open
- □ Lay the cables and press fit the width link
- **□** Low noise

**Fixed End Clamp** 

**Moving End Clamp** 

- ✓ Round shape
- ✓ Low noise
- ✓ Smooth operation
- ✓ Both side snap open
- √ Improved performance