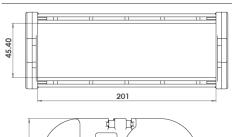

Website: www.kumbhojkarplastics.com

RDC\_200x45

Bending Radius – 135 Moving Height – 334 Pitch – 67 Internal Width- 200 Internal Height - 45 Outermost width- 227 Outermost height - 64 Links per meter - 14nos

- $\mbox{\em \footnotemark}\xspace$  Fully plastic links
- □ Rounded design

  □
- Any one side inner or outer can be given openable. Snap lock for easy locking
- □ Lay the cables and close the width link with snap lock
- □ Low noise
- **□** Double lock for better strength and vertical movement applications.
- □ Metal end clamp