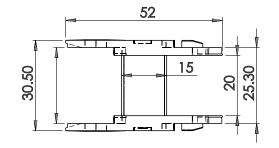

# RDC\_20x15

Bending Radius - 41 Moving Height - 102 Pitch - 32

Internal Width- 20 Internal Height - 15 Outermost width- 31 Outermost height - 20 Links per meter - 31nos

- **□ Fully plastic links**
- □ Rounded design

  □
- □ Semi closed type, cable needs to be inserted from one side
- **□** Low noise
- □ Plastic end clamp

- ✓ Round shape
- ✓ Low noise
- ✓ Smooth operation
- ✓ Both side snap open
- ✓ Improved performance