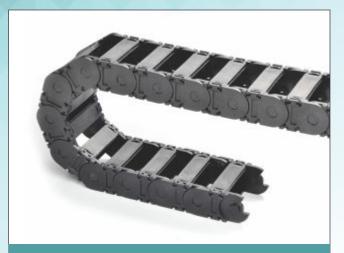

- ✓ Round shape
- ✓ Low noise
- ✓ Smooth operation
- ✓ Both side snap open
- √ Improved performance

129, Narayan Peth, Sitaphal Baug Colony, Near Mati Ganpati Pune - 411 030. INDIA Tel.: +91-20-24450055 / 60

Website: www.kumbhojkarplastics.com

Internal Width- 9
Internal Height - 10
Outermost width- 17.5
Outermost height - 14
Links per meter - 65nos

- **□ Fully plastic links**
- **□** Smallest size in our range
- **□** Rounded design
- □ Semi closed type, cable needs to be inserted from one side
- **□** Low noise
- **□** Plastic end clamp