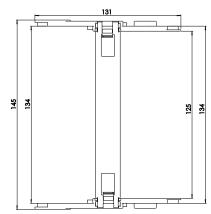

129, Narayan Peth, Sitaphal Baug Colony, Near Mati Ganpati Pune - 411 030. INDIA Tel.: +91-20-24450055 / 60

Website: www.kumbhojkarplastics.com

RDC\_100x45

Bending Radius – 135 Moving Height – 334 Pitch – 67 Internal Width- 100 Internal Height - 45 Outermost width- 125 Outermost height - 64 Links per meter - 14nos

- $\mbox{\em \footnotemark}\xspace$  Fully plastic links
- □ Rounded design

  □
- Any one side inner or outer can be given openable. Snap lock for easy locking
- □ Lay the cables and close the width link with snap lock
- □ Low noise
- **□** Double lock for better strength and vertical movement applications.
- □ Metal end clamp