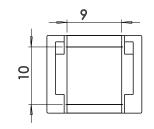

Website: www.kumbhojkarplastics.com

Internal Width- 9
Internal Height - 10
Outermost width- 17.5
Outermost height - 14
Links per meter - 65nos

- **□ Fully plastic links**
- **□** Smallest size in our range
- **□** Rounded design
- □ Semi closed type, cable needs to be inserted from one side
- **□** Low noise
- **□** Plastic end clamp