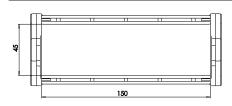

Website: www.kumbhojkarplastics.com

RDC\_150x45

Bending Radius – 137 Moving Height – 335 Pitch – 67 Internal Width- 150 Internal Height - 45 Outermost width- 176 Outermost height - 64 Links per meter - 14nos

- $\mbox{\em \footnotemark}\xspace$  Fully plastic links
- □ Rounded design

  □
- Any one side inner or outer can be given openable. Snap lock for easy locking
- □ Lay the cables and close the width link with snap lock
- □ Low noise
- **□** Double lock for better strength and vertical movement applications.