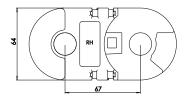

Website: www.kumbhojkarplastics.com

RDC\_150x45

Bending Radius – 137 Moving Height – 335 Pitch – 67 Internal Width- 150 Internal Height - 45 Outermost width- 176 Outermost height - 64 Links per meter - 14nos

- $\mbox{\em \footnotemark}\xspace$  Fully plastic links
- □ Rounded design

  □
- Any one side inner or outer can be given openable. Snap lock for easy locking
- □ Lay the cables and close the width link with snap lock
- □ Low noise
- **□** Double lock for better strength and vertical movement applications.