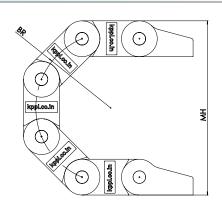

# RDC\_16x10

Bending Radius – 28.5 Moving Height – 65 Pitch – 20

Internal Width- 16 Internal Height - 10 Outermost width- 26 Outermost height - 15 Links per meter - 50nos

- **□ Fully plastic links**
- **□** Rounded design
- □ Semi closed type, cable needs to be inserted from one side
- **□** Low noise
- □ Plastic end clamp

# RDC\_20x15

Bending Radius - 41 Moving Height - 102 Pitch - 32

Internal Width- 20 Internal Height - 15 Outermost width- 31 Outermost height - 20 Links per meter - 31nos

- **□ Fully plastic links**
- □ Rounded design

129, Narayan Peth, Sitaphal Baug Colony, Near Mati Ganpati Pune - 411 030. INDIA Tel.: +91-20-24450055 / 60

Website: www.kumbhojkarplastics.com

RDC\_30x19

Bending Radius - 47 Moving Height - 117 Pitch - 36

Internal Width- 30 Internal Height - 19 Outermost width- 41 Outermost height - 25 Links per meter - 27nos

- $\mbox{\em \footnotemark}\xspace$  Fully plastic links
- **□** Rounded design
- □ Semi closed type, cable needs to be inserted from one side
- **□** Low noise
- □ Plastic end clamp