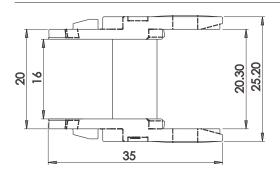

# RDC\_16x10

Bending Radius – 28.5 Moving Height – 65 Pitch – 20

Internal Width- 16 Internal Height - 10 Outermost width- 26 Outermost height - 15 Links per meter - 50nos

- **□ Fully plastic links**
- **□** Rounded design
- □ Semi closed type, cable needs to be inserted from one side
- **□** Low noise
- □ Plastic end clamp