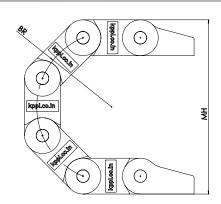

# RDC\_16x10

Bending Radius – 28.5 Moving Height – 65 Pitch – 20

Internal Width- 16 Internal Height - 10 Outermost width- 26 Outermost height - 15 Links per meter - 50nos

- **□ Fully plastic links**
- **□** Rounded design
- □ Semi closed type, cable needs to be inserted from one side
- **□** Low noise
- □ Plastic end clamp