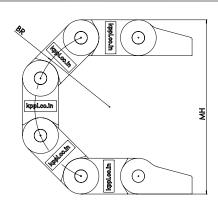

Website: www.kumbhojkarplastics.com

RDC\_150x45

Bending Radius – 137 Moving Height – 335 Pitch – 67 Internal Width- 150 Internal Height - 45 Outermost width- 176 Outermost height - 64 Links per meter - 14nos

- $\mbox{\em \footnotemark}\xspace$  Fully plastic links
- □ Rounded design

  □
- Any one side inner or outer can be given openable. Snap lock for easy locking
- □ Lay the cables and close the width link with snap lock
- □ Low noise
- **□** Double lock for better strength and vertical movement applications.