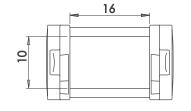

Website: www.kumbhojkarplastics.com

Internal Width- 9
Internal Height - 10
Outermost width- 17.5
Outermost height - 14
Links per meter - 65nos

- **□ Fully plastic links**
- **□** Smallest size in our range
- **□** Rounded design
- □ Semi closed type, cable needs to be inserted from one side
- **□** Low noise
- **□** Plastic end clamp