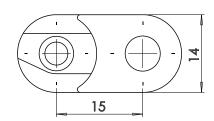

Website: www.kumbhojkarplastics.com

Internal Width- 9
Internal Height - 10
Outermost width- 17.5
Outermost height - 14
Links per meter - 65nos

- **□ Fully plastic links**
- **□** Smallest size in our range
- **□** Rounded design
- □ Semi closed type, cable needs to be inserted from one side
- **□** Low noise
- **□** Plastic end clamp