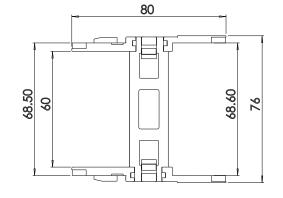

# RDC\_16x10

Bending Radius – 28.5 Moving Height – 65 Pitch – 20

Internal Width- 16 Internal Height - 10 Outermost width- 26 Outermost height - 15 Links per meter - 50nos

- **□ Fully plastic links**
- **□** Rounded design
- □ Semi closed type, cable needs to be inserted from one side
- **□** Low noise
- □ Plastic end clamp