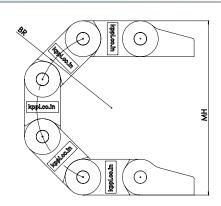

# RDC\_16x10

Bending Radius – 28.5 Moving Height – 65 Pitch – 20

Internal Width- 16 Internal Height - 10 Outermost width- 26 Outermost height - 15 Links per meter - 50nos

- **□ Fully plastic links**
- **□** Rounded design
- □ Semi closed type, cable needs to be inserted from one side
- **□** Low noise
- □ Plastic end clamp