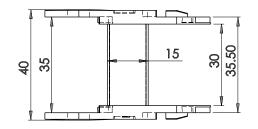

# RDC\_16x10

Bending Radius – 28.5 Moving Height – 65 Pitch – 20

Internal Width- 16 Internal Height - 10 Outermost width- 26 Outermost height - 15 Links per meter - 50nos

- **□ Fully plastic links**
- **□** Rounded design
- □ Semi closed type, cable needs to be inserted from one side
- **□** Low noise
- □ Plastic end clamp