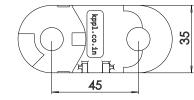

Website: www.kumbhojkarplastics.com

Internal Width- 9
Internal Height - 10
Outermost width- 17.5
Outermost height - 14
Links per meter - 65nos

- **□ Fully plastic links**
- **□** Smallest size in our range
- **□** Rounded design
- □ Semi closed type, cable needs to be inserted from one side
- **□** Low noise
- **□** Plastic end clamp